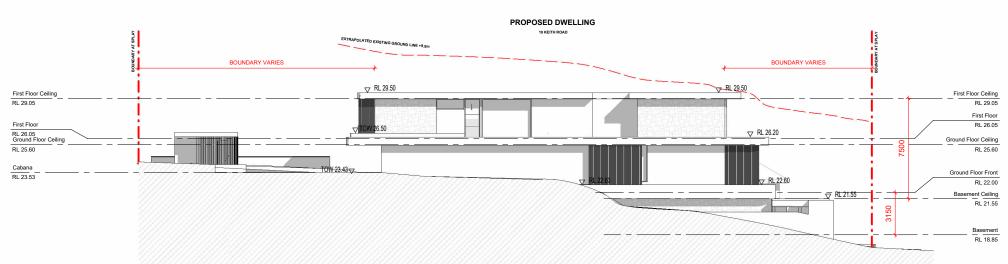

PROPOSED DWELLING

21 KEITH ROAD

19 KEITH ROAD

10 UBLE STOREY OWELLING

17 KEITH ROAD

SINGLE STOREY OWELLING

South-East Elevation Notification NTS

Cabana - South-East Elevation Notification
NTS

#### PROPOSED DWELLING BOUNDARY VARIES **BOUNDARY VARIES** 21 KEITH ROAD ∇ RL 29.50 First Floor Ceiling First Floor Ceiling RL 29.05 RL 29.05 First Floor First Floor TOW 26.50 → RL 26.58 RL 26.05 RL 26.05 Ground Floor Ceiling Ground Floor Ceiling RL 25.60 RL 25.60 Cabana RL 23.53 Ground Floor Front Ground Floor RL 22.00 RL 22.60 Basement Ceiling RL 21.55 RL 18.85