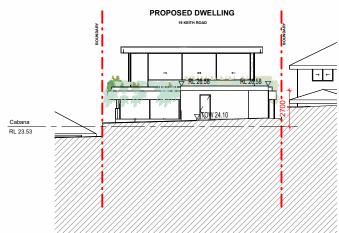

10 DOUBLE STORY DWELLING

Cabana - North-West Notification

#### PROPOSED DWELLING BOUNDARY VARIES **BOUNDARY VARIES** 21 KEITH ROAD ∇ RL 29.50 First Floor Ceiling First Floor Ceiling RL 29.05 RL 29.05 First Floor First Floor TOW 26.50 → RL 26.58 RL 26.05 RL 26.05 Ground Floor Ceiling Ground Floor Ceiling RL 25.60 RL 25.60 Cabana RL 23.53 Ground Floor Front Ground Floor RL 22.00 RL 22.60 Basement Ceiling RL 21.55 RL 18.85