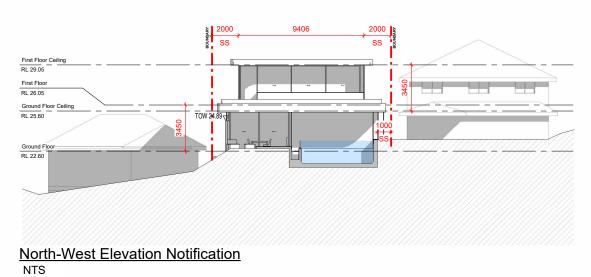

868 ARCHITECTS PTY LTD Nom. Arc. Robert Chapman-Malec Reg. No: 9315 0405 954 448 robert@868architects.com

868

**ARCHITECTS** 

PROPOSED DWELLING

17 KEITH ROAD

19 KEITH ROAD

19 KEITH ROAD

10 DOUBLE STORY DWELLING

10 DOUBLE STORY DWELLING

Cabana - North-West Notification

#### PROPOSED DWELLING BOUNDARY VARIES **BOUNDARY VARIES** 21 KEITH ROAD ∇ RL 29.50 First Floor Ceiling First Floor Ceiling RL 29.05 RL 29.05 First Floor First Floor TOW 26.50 → RL 26.58 RL 26.05 RL 26.05 Ground Floor Ceiling Ground Floor Ceiling RL 25.60 RL 25.60 Cabana RL 23.53 Ground Floor Front Ground Floor RL 22.00 RL 22.60 Basement Ceiling RL 21.55 RL 18.85